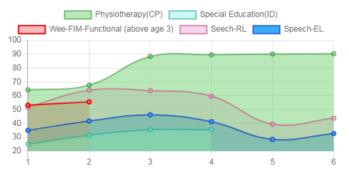

#### Intervention Given

Physiotherapy(CP) Speech Special Education(ID) Wee-FIM-Functional (above age 3)

## Progress Report

| Evaluation No. | Physiotherapy(CP)<br>Score % - Month - Year | Speech<br>RL - EL - Month - Year  | Special Education(ID)<br>Score % - Month - Year | Wee-FIM-Functional (above age 3)<br>Score % - Month - Year |
|----------------|---------------------------------------------|-----------------------------------|-------------------------------------------------|------------------------------------------------------------|
| 1              | 64.21% - February - 2021                    | 51.75% - 35.00% - February - 2021 | 25.09% - December - 2021                        | 53.17% - July - 2023                                       |
| 2              | 67.62% - July - 2021                        | 64.00% - 41.75% - July - 2021     | 31.51% - August - 2022                          | 55.56% - February - 2024                                   |
| 3              | 88.32% - February - 2022                    | 63.75% - 46.25% - January - 2022  | 35.47% - February - 2023                        |                                                            |
| 4              | 89.62% - August - 2022                      | 59.75% - 41.25% - August - 2022   | 35.39% - February - 2024                        |                                                            |
| 5              | 90.10% - February - 2023                    | 39.50% - 28.50% - February - 2023 |                                                 |                                                            |
| 6              | 90.29% - February - 2024                    | 43.75% - 32.75% - February - 2024 |                                                 |                                                            |

# Note: Occupational therapy changed as Functional Independence Training Progress Report Graph

Cycle No

Scores (%)

Information:- CP - Cerebral Palsy; SB - Spina bifida; MD - Muscular Dystrophy; CTEV - Clubfoot; ID - Intellectual Disability; CP, MD - Cerebral Palsy/Multiple Disabilities; LV - Low Vision; TB - Total Blind; ADHD - Attention Deficit Hyperactive Disorder; DB - Deaf Blind; RL - Receptive Language; EL - Expressive Language; ICF - International classification of functioning; FACP - Functional assessment checklist for programming; Wee-FIM - Functional Independence Measure; Inclusion - A kind of special education; Voc- Vocational training; Prevoc - Prevocational training