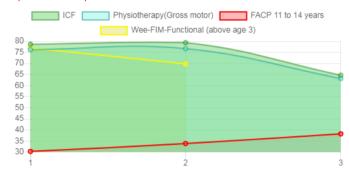

#### Intervention Given

No. of Other Children in

the Family:

ICF Physiotherapy(Gross motor) FACP 11 to 14 years Wee-FIM-Functional (above age 3)

### Progress Report

| Evaluation No. | ICF<br>Score % - Month - Year | Physiotherapy(Gross motor) Score % - Month - Year | FACP 11 to 14 years<br>Score % - Month - Year | Wee-FIM-Functional (above age 3) Score % - Month - Year |
|----------------|-------------------------------|---------------------------------------------------|-----------------------------------------------|---------------------------------------------------------|
| 1              | 78.68% - August - 2022        | 76.26% - August - 2022                            | 30.30% - September - 2022                     | 76.98% - August - 2023                                  |
| 2              | 79.41% - February - 2023      | 76.71% - February - 2023                          | 33.86% - March - 2023                         | 69.84% - March - 2024                                   |
| 3              | 64.71% - February - 2024      | 63.26% - February - 2024                          | 38.22% - February - 2024                      |                                                         |

#### **Progress Report Graph**

Cycle No

#### Scores (%)

Information:- CP - Cerebral Palsy; SB - Spina bifida; MD - Muscular Dystrophy; CTEV - Clubfoot; ID - Intellectual Disability; CP, MD - Cerebral Palsy/Multiple Disabilities; LV - Low Vision; TB - Total Blind; ADHD - Attention Deficit Hyperactive Disorder; DB - Deaf Blind; RL - Receptive Language; EL - Expressive Language; ICF - International classification of functioning; FACP - Functional assessment checklist for programming; Wee-FIM - Functional Independence Measure; Inclusion - A kind of special education; Voc- Vocational training; Prevoc - Prevocational training