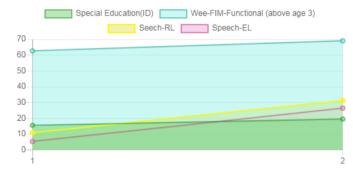

## **Progress Report**

| Evaluation No. | Speech<br>RL - EL - Month - Year  |                       | Wee-FIM-Functional (above age 3) Score % - Month - Year |
|----------------|-----------------------------------|-----------------------|---------------------------------------------------------|
| 1              | 11.00% - 5.50% - March - 2023     | 15.66% - March - 2023 | 62.70% - July - 2023                                    |
| 2              | 31.25% - 26.50% - February - 2024 | 19.66% - March - 2024 | 69.05% - April - 2024                                   |

### **Progress Report Graph**

Cycle No

#### Scores (%)

Information:- CP - Cerebral Palsy; SB - Spina bifida; MD - Muscular Dystrophy; CTEV - Clubfoot; ID - Intellectual Disability; CP, MD - Cerebral Palsy/Multiple Disabilities; LV - Low Vision; TB - Total Blind; ADHD - Attention Deficit Hyperactive Disorder; DB - Deaf Blind; RL - Receptive Language; EL - Expressive Language; ICF - International classification of functioning; FACP - Functional assessment checklist for programming; Wee-FIM - Functional Independence Measure; Inclusion - A kind of special education; Voc- Vocational training; Prevoc - Prevocational training