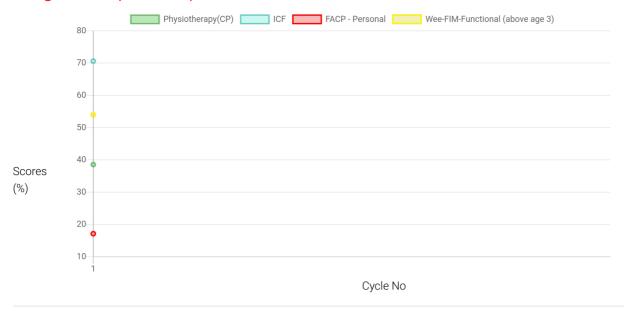

**Progress Report** 

| Evaluation No. | Physiotherapy(CP)<br>Score % - Month - Year | ICF<br>Score % - Month - Year | FACP - Personal<br>Score % - Month - Year | Wee-FIM-Functional (above age 3) Score % - Month - Year |
|----------------|---------------------------------------------|-------------------------------|-------------------------------------------|---------------------------------------------------------|
| 1              | 38.55% - March - 2023                       | 70.59% - April - 2023         | 17.14% - April - 2023                     | 53.97% - June - 2023                                    |

## **Progress Report Graph**

Information:- CP - Cerebral Palsy; SB - Spina bifida; MD - Muscular Dystrophy; CTEV - Clubfoot; ID - Intellectual Disability; CP, MD - Cerebral Palsy/Multiple Disabilities; LV - Low Vision; TB - Total Blind; ADHD - Attention Deficit Hyperactive Disorder; DB - Deaf Blind; RL - Receptive Language; EL - Expressive Language; ICF - International classification of functioning; FACP - Functional assessment checklist for programming; Wee-FIM - Functional Independence Measure; Inclusion - A kind of special education; Voc- Vocational training; Prevoc - Prevocational training