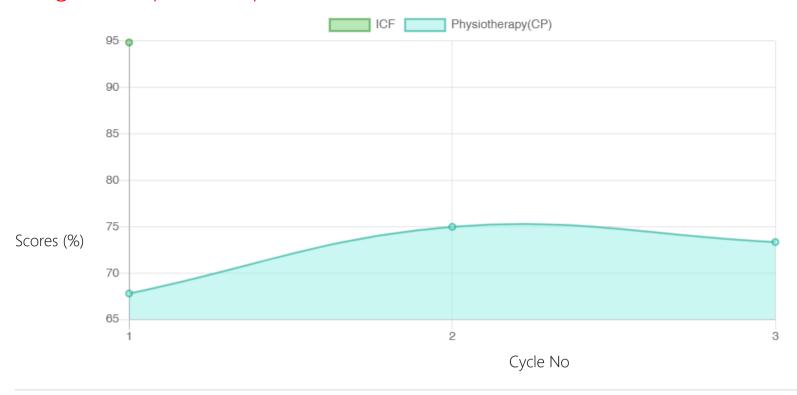

#### **Progress Report**

| Evaluation No. | ICF<br>Score % - Month - Year | Physiotherapy(CP) Score % - Month - Year |
|----------------|-------------------------------|------------------------------------------|
| 1              | 94.85% - March - 2023         | 67.79% - March - 2023                    |
| 2              |                               | 74.98% - October - 2023                  |
| 3              |                               | 73.34% - March - 2024                    |

#### Progress Report Graph

Information:- CP - Cerebral Palsy; SB - Spina bifida; MD - Muscular Dystrophy; CTEV - Clubfoot; ID - Intellectual Disability; CP, MD - Cerebral Palsy/Multiple Disabilities; LV - Low Vision; TB - Total Blind; ADHD - Attention Deficit Hyperactive Disorder; DB - Deaf Blind; RL - Receptive Language; EL - Expressive Language; ICF - International classification of functioning; FACP - Functional assessment checklist for programming; Wee-FIM - Functional Independence Measure; Inclusion - A kind of special education; Voc- Vocational training; Prevoc - Prevocational training