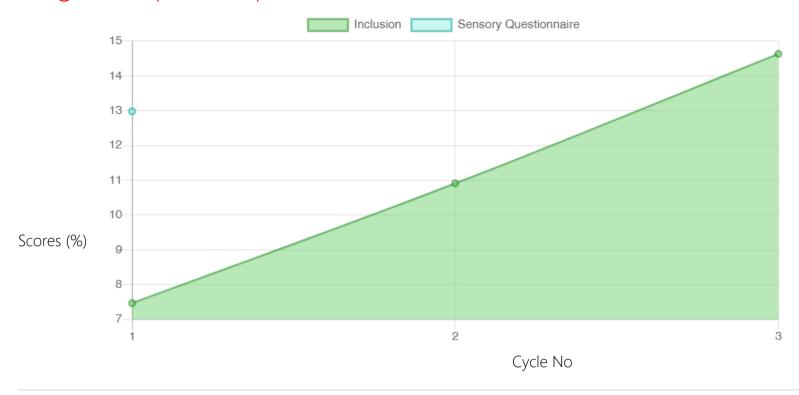

#### Intervention Given

Inclusion

Sensory Questionnaire

#### Progress Report

| Evaluation No. | Inclusion<br>Score % - Month - Year | Sensory Questionnaire<br>Score % - Month - Year |
|----------------|-------------------------------------|-------------------------------------------------|
| 1              | 7.47% - September - 2023            | 13.01% - November - 2023                        |
| 2              | 10.93% - January - 2024             |                                                 |
| 3              | 14.67% - July - 2024                |                                                 |