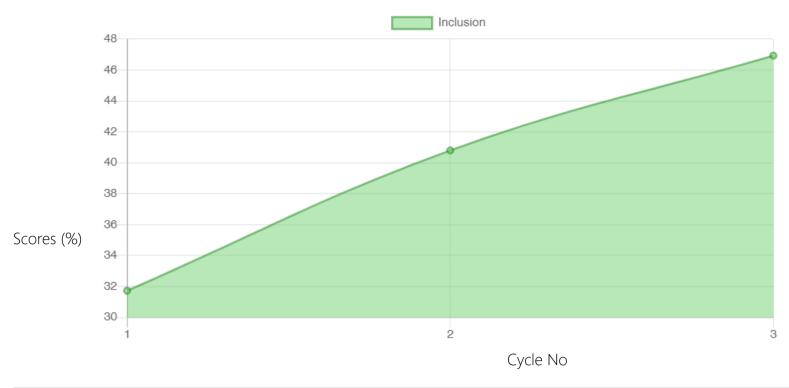

## Progress Report

| Evaluation No. | Inclusion Score % - Month - Year |
|----------------|----------------------------------|
| 1              | 31.73% - September - 2023        |
| 2              | 40.80% - January - 2024          |
| 3              | 46.93% - July - 2024             |

### Progress Report Graph

Information:- CP - Cerebral Palsy; SB - Spina bifida; MD - Muscular Dystrophy; CTEV - Clubfoot; ID - Intellectual Disability; CP, MD - Cerebral Palsy/Multiple Disabilities; LV - Low Vision; TB - Total Blind; ADHD - Attention Deficit Hyperactive Disorder; DB - Deaf Blind; RL - Receptive Language; EL - Expressive Language; ICF - International classification of functioning; FACP - Functional assessment checklist for programming; Wee-FIM - Functional Independence Measure; Inclusion - A kind of special education; Voc- Vocational training; Prevoc - Prevocational training