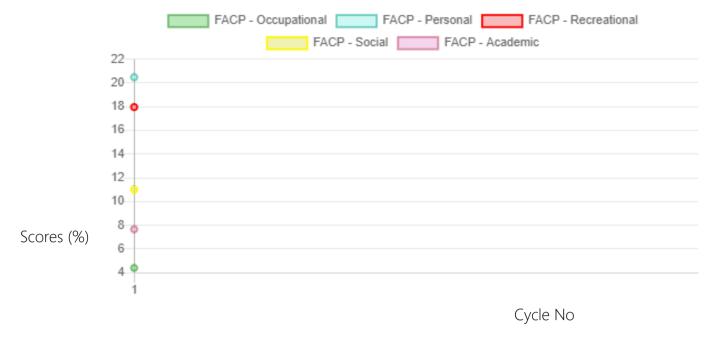

# Progress Report

|                | FACP - Occupational    | FACP - Personal        | FACP - Recreational    | FACP - Social          | FACP - Academic        |
|----------------|------------------------|------------------------|------------------------|------------------------|------------------------|
| Evaluation No. | Score % - Month - Year |

| 1 | 4.40% - August - 2024 | 20.48% - August - 2024 | 17.96% - August - 2024 | 11.00% - August - 2024 | 7.66% - August - 2024 |
|---|-----------------------|------------------------|------------------------|------------------------|-----------------------|

# Progress Report Graph

Information:- CP - Cerebral Palsy; SB - Spina bifida; MD - Muscular Dystrophy; CTEV - Clubfoot; ID - Intellectual Disability; CP, MD - Cerebral Palsy/Multiple Disabilities; LV - Low Vision; TB - Total Blind; ADHD - Attention Deficit Hyperactive Disorder; DB - Deaf Blind; RL - Receptive Language; EL - Expressive Language; ICF - International classification of functioning; FACP - Functional assessment checklist for programming; Wee-FIM - Functional Independence Measure; Inclusion - A kind of special education; Voc- Vocational training; Prevoc - Prevocational training