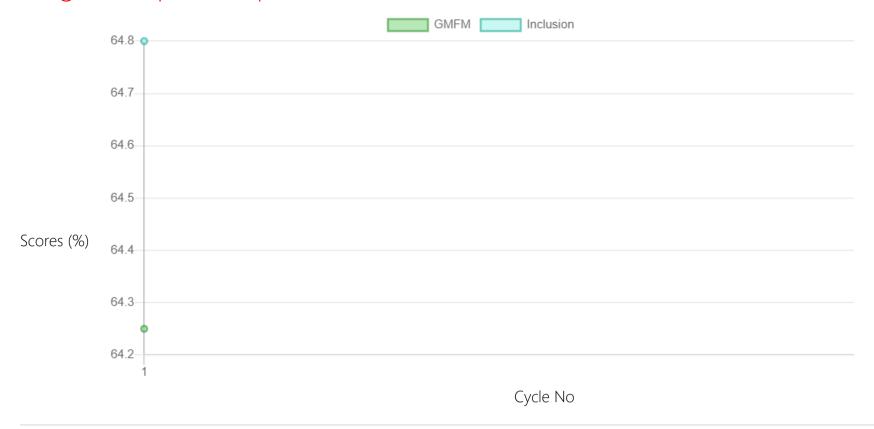

### Progress Report

| Evaluation No. | GMFM<br>Score % - Month - Year | Inclusion<br>Score % - Month - Year |
|----------------|--------------------------------|-------------------------------------|
| 1              | 64.25% - September - 2024      | 64.80% - September - 2024           |

#### Progress Report Graph

Information:- CP - Cerebral Palsy; SB - Spina bifida; MD - Muscular Dystrophy; CTEV - Clubfoot; ID - Intellectual Disability; CP, MD - Cerebral Palsy/Multiple Disabilities; LV - Low Vision; TB - Total Blind; ADHD - Attention Deficit Hyperactive Disorder; DB - Deaf Blind; RL - Receptive Language; EL - Expressive Language; ICF - International classification of functioning; FACP - Functional assessment checklist for programming; Wee-FIM - Functional Independence Measure; Inclusion - A kind of special education; Voc- Vocational training; Prevoc - Prevocational training