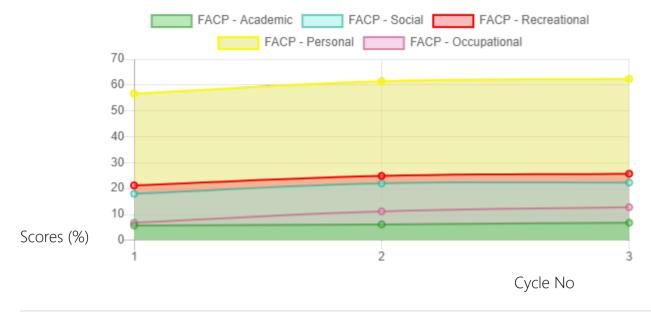

#### Progress Report

| Evaluation No. | FACP - Academic<br>Score % - Month - Year | FACP - Social<br>Score % - Month - Year | FACP - Recreational<br>Score % - Month - Year | FACP - Personal<br>Score % - Month - Year | FACP - Occupational<br>Score % - Month - Year |
|----------------|-------------------------------------------|-----------------------------------------|-----------------------------------------------|-------------------------------------------|-----------------------------------------------|
| 1              | 5.74% - September - 2023                  | 18.00% - September - 2023               | 21.22% - September - 2023                     | 56.67% - September - 2023                 | 6.80% - September - 2023                      |
| 2              | 6.17% - January - 2024                    | 22.00% - January - 2024                 | 24.90% - January - 2024                       | 61.43% - January - 2024                   | 11.20% - January - 2024                       |
| 3              | 6.81% - July - 2024                       | 22.33% - July - 2024                    | 25.71% - July - 2024                          | 62.38% - July - 2024                      | 12.80% - July - 2024                          |

# Progress Report Graph

Information:- CP - Cerebral Palsy; SB - Spina bifida; MD - Muscular Dystrophy; CTEV - Clubfoot; ID - Intellectual Disability; CP, MD - Cerebral Palsy/Multiple Disabilities; LV - Low Vision; TB - Total Blind; ADHD - Attention Deficit Hyperactive Disorder; DB - Deaf Blind; RL - Receptive Language; EL - Expressive Language; ICF - International classification of functioning; FACP - Functional assessment checklist for programming; Wee-FIM - Functional Independence Measure; Inclusion - A kind of special education; Voc- Vocational training; Prevoc - Prevocational training