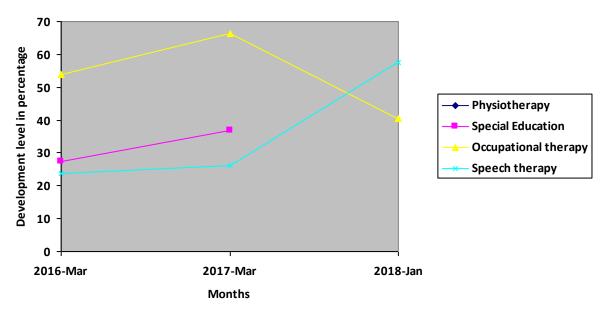

## **Progress Report – percentages indicated below represent progress in the current period as dated.** 100% represents child's normal development

| Nature of rehabilitation services given | Assessment<br>Mar 16 | Assessment<br>Mar 17 | Assessment<br>Jan 2018 |  |
|-----------------------------------------|----------------------|----------------------|------------------------|--|
| Physiotherapy                           | N/A                  | N/A                  | N/A                    |  |
| Special Education                       | 27.46%               | 36.92%               | N/A                    |  |
| Occupational therapy                    | 53.84%               | 66.34%               | 40.43%                 |  |
| Speech therapy                          | 23.83%               | 26.17%               | 57.50%                 |  |

## **Graphical report**