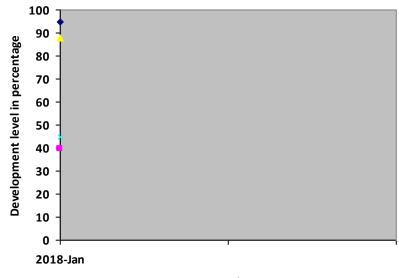

Progress Report – percentages indicated below represent progress in the current period as dated. 100% represents child's normal development

| Nature of rehabilitation services given | Assessment<br>Jan 18 |
|-----------------------------------------|----------------------|
| Physiotherapy                           | 95%                  |
| Special Education                       | 39.6%                |
| Occupational therapy                    | 88%                  |
| Speech therapy                          | 45%                  |

# **Graphical report**

Physiotherapy
Special Education
Occupational therapy
Speech therapy

Months