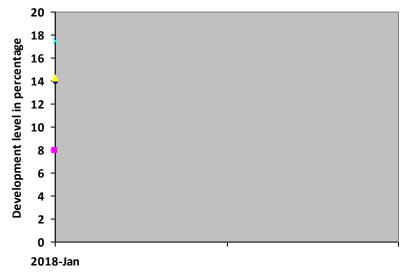

Progress Report – percentages indicated below represent progress in the current period as dated. 100% represents child's normal development

| Nature of rehabilitation services given | Assessment<br>Jan 18 |
|-----------------------------------------|----------------------|
| Physiotherapy                           | 14%                  |
| Special Education                       | 7.9%                 |
| Occupational therapy                    | 14.29%               |
| Speech therapy                          | 17.5%                |

### **Graphical report**

Physiotherapy
Special Education
Occupational therapy
Speech therapy

Months