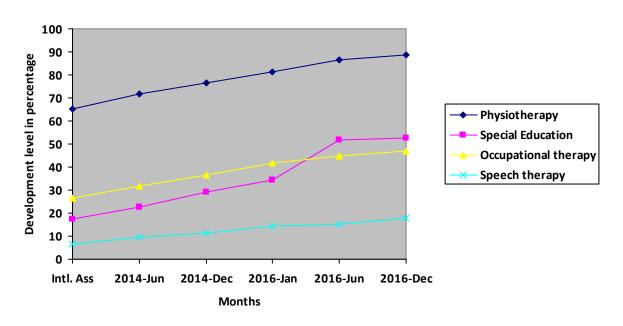

# Description of child condition at the time of initial assessment: (Dec' 13)

- Unable to stand independently
- Limitation of Functional activity
- Cognitive Problem
- Speech Impairment

Progress Report – percentages indicated below represent progress in the current period as dated. 100% represents child's normal development

| Nature of rehabilitation services given | Initial<br>Assessment | Jun 14 | Dec 14 | Jan 16 | Jun 16 | Dec 16 |
|-----------------------------------------|-----------------------|--------|--------|--------|--------|--------|
| Physiotherapy                           | 65.29%                | 71.82% | 76.58% | 81.35% | 86.60% | 88.63% |
| Special Education                       | 17.55%                | 22.78% | 29.26% | 34.54% | 51.94% | 52.49% |
| Occupational therapy                    | 26.46%                | 31.84% | 36.67% | 41.86% | 44.88% | 46.85% |
| Speech therapy                          | 06.38%                | 09.68% | 11.26% | 14.45% | 15.23% | 17.68% |

# **Graphical report**