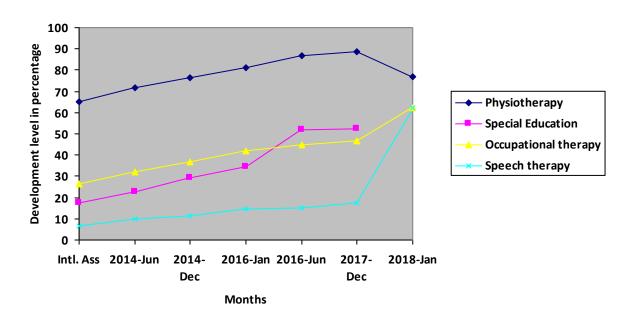

# Progress Report – percentages indicated below represent progress in the current period as dated. 100% represents child's normal development

| Nature of rehabilitation services given | Assessment<br>Jun 16 | Assessment<br>Dec 17 | Assessment<br>Jan 2018 |
|-----------------------------------------|----------------------|----------------------|------------------------|
| Physiotherapy                           | 86.60%               | 88.63%               | 77%                    |
| Special Education                       | 51.94%               | 52.49%               | N/A                    |
| Occupational therapy                    | 44.88%               | 46.85%               | 62.14%                 |
| Speech therapy                          | 15.23%               | 17.68%               | 62.50%                 |

# **Graphical report**