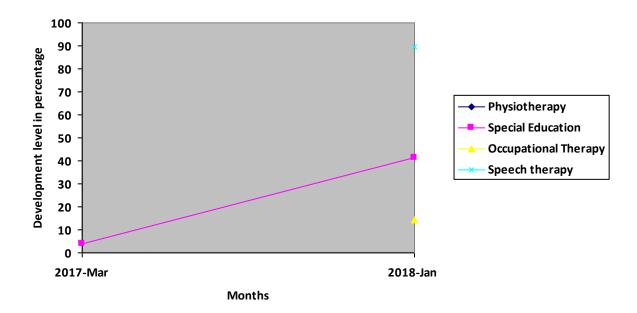

## Description of child condition at the time of initial assessment: (Oct 16)

- Cognitive Problem
- Totally Blind

Progress Report – percentages indicated below represent progress in the current period as dated. 100% represents child's normal development

| Nature of rehabilitation services given | Initial<br>Assessment<br>Mar 17 | Assessment<br>Jan 2018 |
|-----------------------------------------|---------------------------------|------------------------|
| Physiotherapy                           | N/A                             | N/A                    |
| Cognitive Therapy                       | 3.98%                           | 41.40%                 |
| Occupational Therapy                    | N/A                             | 14.29%                 |
| Speech therapy                          | N/A                             | 89.50%                 |

# **Graphical report**