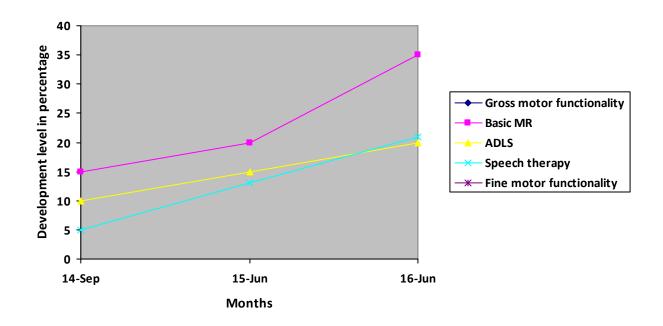

# **Graphical report** (100% represents child's normal development)

| Nature of rehabilitation services given | Sep 14 | Jun 15 | Jun 16 |
|-----------------------------------------|--------|--------|--------|
| Gross motor functionality               | N/A    | N/A    | N/A    |
| Basic MR                                | 15%    | 20%    | 35%    |
| ADLS                                    | 10%    | 15%    | 20%    |
| Speech therapy                          | 5%     | 13%    | 21%    |
| Fine motor functionality                | N/A    | N/A    | N/A    |