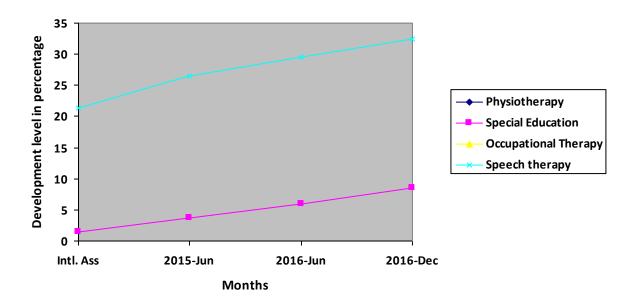

# **Progress Report – percentages indicated below represent progress in the current period as dated.** 100% represents child's normal development

| Nature of rehabilitation services given | Initial<br>Assessment | Jun 15 | Jun 16 | Dec 16 |
|-----------------------------------------|-----------------------|--------|--------|--------|
| Physiotherapy                           | N/A                   | N/A    | N/A    | N/A    |
| Special Education                       | 1.49                  | 3.76%  | 5.98%  | 8.46%  |
| Occupational therapy                    | N/A                   | N/A    | N/A    | N/A    |
| Speech therapy                          | 21.38%                | 26.49% | 29.62% | 32.46% |

### **Graphical report**