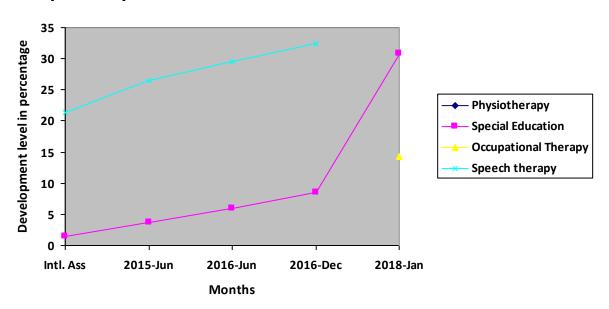

# Progress Report – percentages indicated below represent progress in the current period as dated. 100% represents child's normal development

| Nature of rehabilitation services given | Assessment<br>Jun 16 | Assessment<br>Dec 16 | Assessment<br>Jan 2018 |
|-----------------------------------------|----------------------|----------------------|------------------------|
| Physiotherapy                           | N/A                  | N/A                  | N/A                    |
| Special Education                       | 5.98%                | 8.46%                | 30.80%                 |
| Occupational therapy                    | N/A                  | N/A                  | 14.29%                 |
| Speech therapy                          | 29.62%               | 32.46%               | N/A                    |

# **Graphical report**