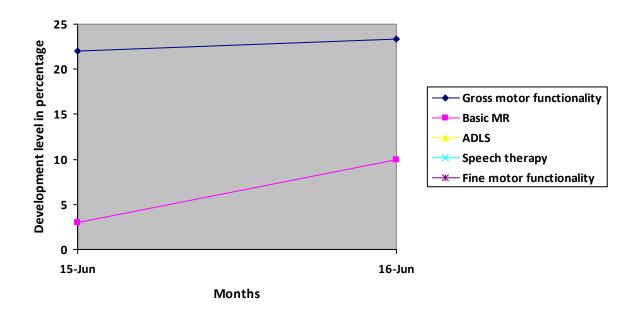

# **Graphical report** (100% represents child's normal development)

| Nature of rehabilitation services given | Jun 15 | Jun 16 |
|-----------------------------------------|--------|--------|
| Gross motor functionality               | 21.99% | 23.36% |
| Basic MR                                | 3%     | 10%    |
| ADLS                                    | N/A    | N/A    |
| Speech therapy                          | N/A    | N/A    |
| Fine motor functionality                | N/A    | N/A    |