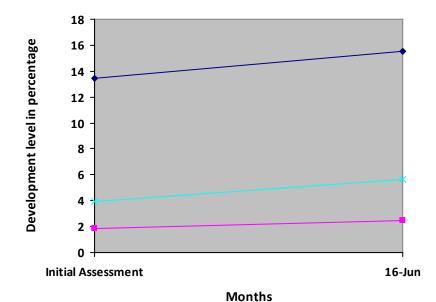

Progress Report – percentages indicated below represent progress in the current period as dated. 100% represents child's normal development

| Nature of rehabilitation services given | Initial<br>Assessment | Jun 16 |
|-----------------------------------------|-----------------------|--------|
| Physiotherapy                           | 13.43%                | 15.49% |
| Special Education                       | 1.86%                 | 2.46%  |
| Occupational therapy                    | N/A                   | N/A    |
| Speech therapy                          | 3.91%                 | 5.65%  |

## **Graphical report**

Physiotherapy
Special Education
Occupational therapy
Speech therapy