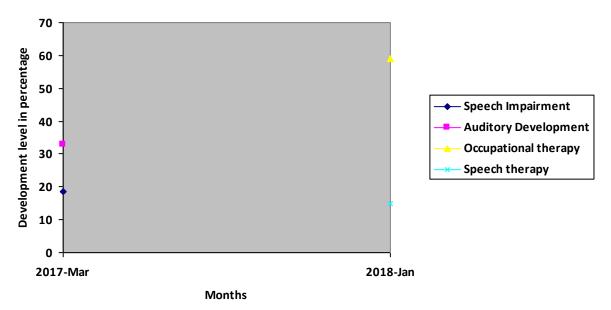

Progress Report – percentages indicated below represent progress in the current period as dated. 100% represents child's normal development

| Nature of rehabilitation services given | Assessment<br>Mar 17 | Assessment<br>Jan 18 |
|-----------------------------------------|----------------------|----------------------|
| Speech Impairment                       | 18.46%               | N/A                  |
| Auditory Development                    | 33.00%               | N/A                  |
| Occupational therapy                    | N/A                  | 59.14%               |
| Speech therapy                          | N/A                  | 15%                  |

# **Graphical report**