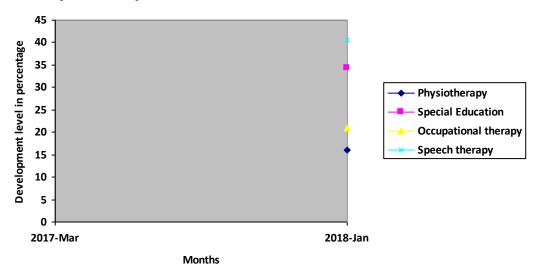

# Progress Report – percentages indicated below represent progress in the current period as dated. 100% represents child's normal development

| Nature of rehabilitation services given | Assessement<br>Mar 2017 | Assessement<br>Jan 2018 |
|-----------------------------------------|-------------------------|-------------------------|
| Physiotherapy                           | Showing<br>Improvement  | 16%                     |
| Special Education                       | Showing<br>Improvement  | 34.4%                   |
| Occupational therapy                    | N/A                     | 20.86%                  |
| Speech therapy                          | Showing<br>Improvement  | 40.5%                   |

## **Graphical Report**