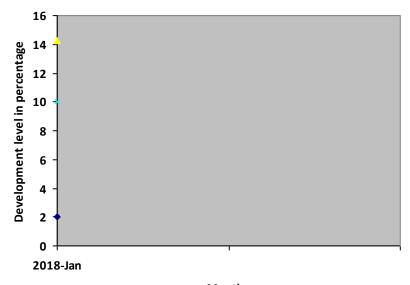

Progress Report – percentages indicated below represent progress in the current period as dated. 100% represents child's normal development

| Nature of rehabilitation services given | Assessment<br>Jan 18 |
|-----------------------------------------|----------------------|
| Physiotherapy                           | 2%                   |
| Special Education                       | N/A                  |
| Occupational therapy                    | 14.29%               |
| Speech therapy                          | 10%                  |

## **Graphical report**

Months