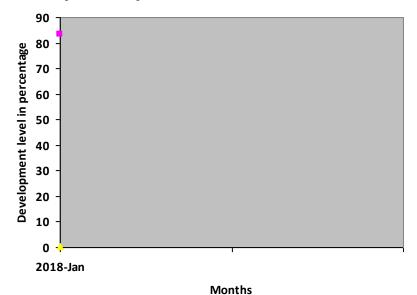

| Nature of rehabilitation services given | Assessment<br>Jan 18 |
|-----------------------------------------|----------------------|
| Physiotherapy                           | N/A                  |
| Special Education                       | 83.25%               |
| Occupational therapy                    | 0.5%                 |
| Speech therapy                          | N/A                  |

# **Graphical report**