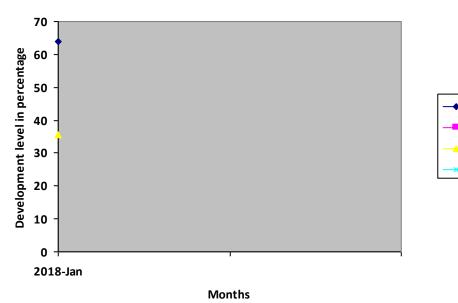

## Progress Report – percentages indicated below represent progress in the current period as dated. 100% represents child's normal development

– Physiotherapy

Special Education Occupational therapy

Speech therapy

| Nature of rehabilitation services given | Assessment<br>Jan 18 |  |
|-----------------------------------------|----------------------|--|
| Physiotherapy                           | 64%                  |  |
| Special Education                       | N/A                  |  |
| Occupational therapy                    | 35.71%               |  |
| Speech therapy                          | N/A                  |  |

## **Graphical report**