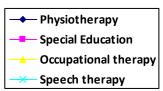

Progress Report – percentages indicated below represent progress in the current period as dated. 100% represents child's normal development

| Nature of rehabilitation services given | Initial<br>Assessment | Jun 16 |
|-----------------------------------------|-----------------------|--------|
| Physiotherapy                           | 20.61%                | 24.86% |
| Special Education                       | 3.72%                 | 5.65%  |
| Occupational therapy                    | 21.76%                | 23.66% |
| Speech therapy                          | 5.47%                 | 6.32%  |

### **Graphical report**

Months