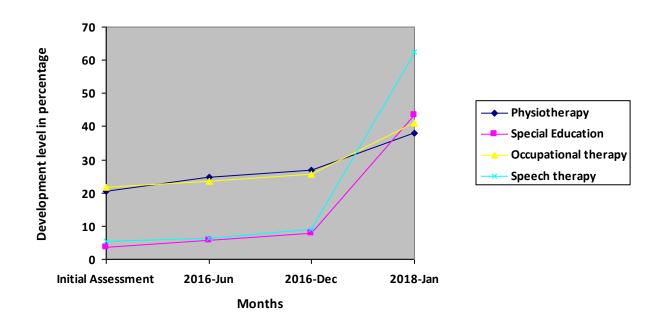

Progress Report – percentages indicated below represent progress in the current period as dated. 100% represents child's normal development

| Nature of rehabilitation services given | Assessment<br>Jun 16 | Assessment<br>Dec 16 | Assessment<br>Jan 18 |
|-----------------------------------------|----------------------|----------------------|----------------------|
| Physiotherapy                           | 24.86%               | 26.78%               | 38%                  |
| Special Education                       | 5.65%                | 7.95%                | 43.35%               |
| Occupational therapy                    | 23.66%               | 25.68%               | 41.14%               |
| Speech therapy                          | 6.32%                | 8.94%                | 62.50%               |

# **Graphical report**