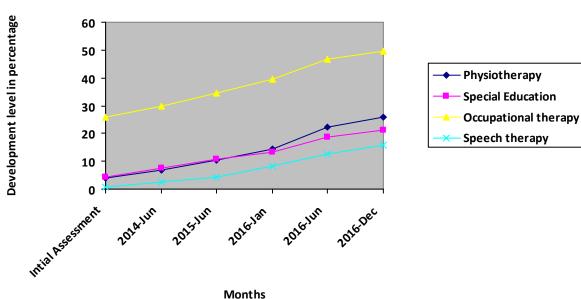

Progress Report – percentages indicated below represent progress in the current period as dated. 100% represents child's normal development

| Nature of rehabilitation services given | Initial<br>Assessment | Jan 16 | Jun 16 | Dec 16 |
|-----------------------------------------|-----------------------|--------|--------|--------|
| Physiotherapy                           | 3.86%                 | 14.39% | 22.23% | 25.78% |
| Special Education                       | 4.35%                 | 13.26% | 18.86% | 21.35% |
| Occupational therapy                    | 25.79%                | 39.49% | 46.75% | 49.68% |
| Speech therapy                          | 0.68%                 | 8.20%  | 12.56% | 15.89% |

## **Graphical report**