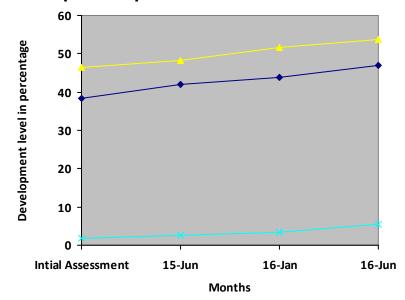

# Progress Report – percentages indicated below represent progress in the current period as dated. 100% represents child's normal development

| Nature of rehabilitation services given | Initial<br>Assessment | Jun - 15 | 16-Jan | Jun 16 |
|-----------------------------------------|-----------------------|----------|--------|--------|
| Physiotherapy                           | 38.23%                | 41.96%   | 43.71% | 46.86% |
| Special Education                       | N/A                   | N/A      | N/A    | N/A    |
| Occupational therapy                    | 46.55%                | 48.36%   | 51.78% | 53.69% |
| Speech therapy                          | 1.72%                 | 2.66%    | 3.52%  | 5.45%  |

## **Graphical report**

Physiotherapy
Special Education
Occupational therapy
Speech therapy