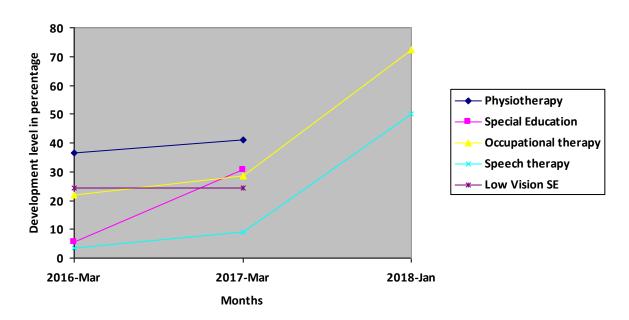

| Nature of rehabilitation services given | Initial<br>Assessment<br>Mar 16 | Assessment<br>Mar 17 | Assessment<br>Jan 18 |
|-----------------------------------------|---------------------------------|----------------------|----------------------|
| Physiotherapy                           | 36.53%                          | 40.93%               | N/A                  |
| Special Education                       | 5.58%                           | 30.47%               | N/A                  |
| Occupational therapy                    | 21.76%                          | 28.45%               | 72.29%               |
| Speech therapy                          | 3.52%                           | 8.98%                | 50%                  |
| Low Vision (SE)                         | 24.18%                          | 24.18%               | N/A                  |

# **Graphical report**