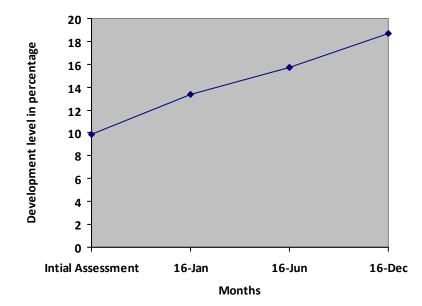

# Description of child condition at the time of initial assessment : (Jun 15)

- Not able to stand without support
- Muscle weakness

Progress Report – percentages indicated below represent progress in the current period as dated. 100% represents child's normal development

| Nature of rehabilitation services given | Initial<br>Assessment | 16-Jan | Jun 16 | Dec 16 |
|-----------------------------------------|-----------------------|--------|--------|--------|
| Physiotherapy                           | 9.86%                 | 13.33% | 15.68% | 18.72% |
| Special Education                       | N/A                   | N/A    | N/A    | N/A    |
| Occupational therapy                    | N/A                   | N/A    | N/A    | N/A    |
| Speech therapy                          | N/A                   | N/A    | N/A    | N/A    |

# **Graphical report**