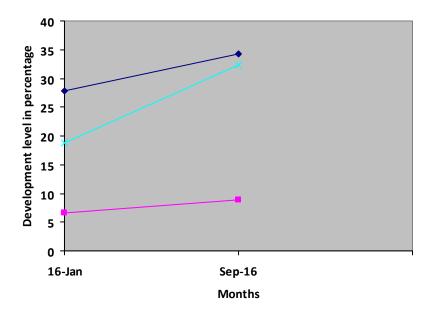

| Nature of rehabilitation services given | Initial<br>Assessment<br>Jan 16 | Assessment<br>Sep 16 |
|-----------------------------------------|---------------------------------|----------------------|
| Physiotherapy                           | 27.86%                          | 34.19%               |
| Special Education                       | 6.67%                           | 8.83%                |
| Occupational therapy                    | N/A                             | N/A                  |
| Speech therapy                          | 18.75%                          | 32.42%               |

# **Graphical report**