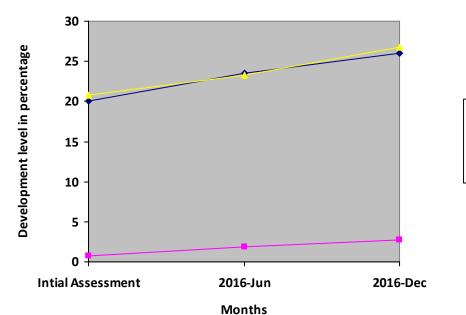

## Description of child condition at the time of initial assessment : (Jan 16)

- Unable to walk independently
- Limitation of finger extension
- Tongue movement
- Poor grip strength

Progress Report – percentages indicated below represent progress in the current period as dated. 100% represents child's normal development

| Nature of rehabilitation services given | Initial<br>Assessment | Jun 16 | Dec 16 |
|-----------------------------------------|-----------------------|--------|--------|
| Physiotherapy                           | 20.00%                | 23.51% | 25.98% |
| Special Education                       | 0.70%                 | 1.82%  | 2.68%  |
| Occupational therapy                    | 20.83%                | 23.31% | 26.77% |
| Speech therapy                          | N/A                   | N/A    | N/A    |

# **Graphical report**