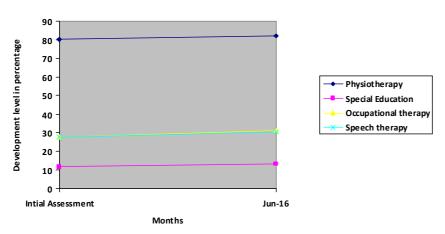

# Progress Report – percentages indicated below represent progress in the current period as dated. 100% represents child's normal development

| Nature of rehabilitation services given | Initial<br>Assessment | Jun 16 |
|-----------------------------------------|-----------------------|--------|
| Physiotherapy                           | 80.22%                | 82%    |
| Special Education                       | 11.63%                | 13.45% |
| Occupational therapy                    | 27.71%                | 31.25% |
| Speech therapy                          | 27.73%                | 30.52% |

#### **Graphical report**