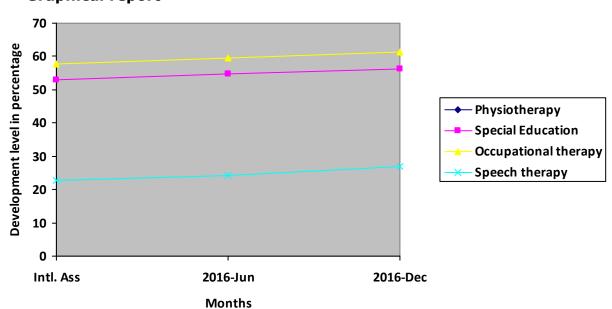

## Description of child condition at the time of initial assessment : (Jan 16)

- Blowing problem
- Drooling problem
- Limitation of functional activity
- Poor Visual motor coordination

Progress Report – percentages indicated below represent progress in the current period as dated. 100% represents child's normal development

| Nature of rehabilitation services given | Initial<br>Assessment | Jun 16 | Dec 16 |
|-----------------------------------------|-----------------------|--------|--------|
| Physiotherapy                           | N/A                   | N/A    | N/A    |
| Special Education                       | 52.99%                | 54.85% | 56.38% |
| Occupational therapy                    | 57.66%                | 59.44% | 61.28% |
| Speech therapy                          | 22.66%                | 24.35% | 26.79% |

## **Graphical report**