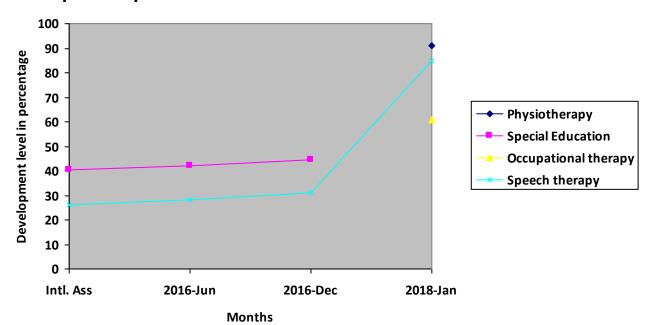

# Progress Report – percentages indicated below represent progress in the current period as dated. 100% represents child's normal development

| Nature of rehabilitation services given | Assessment<br>Jun 16 | Assessment<br>Dec 16 | Assessment<br>Jan 2018 |
|-----------------------------------------|----------------------|----------------------|------------------------|
| Physiotherapy                           | N/A                  | N/A                  | 91%                    |
| Special Education                       | 42.22%               | 44.67%               | N/A                    |
| Occupational therapy                    | N/A                  | N/A                  | 60.71%                 |
| Speech therapy                          | 28.15%               | 30.85%               | 85%                    |

## **Graphical report**