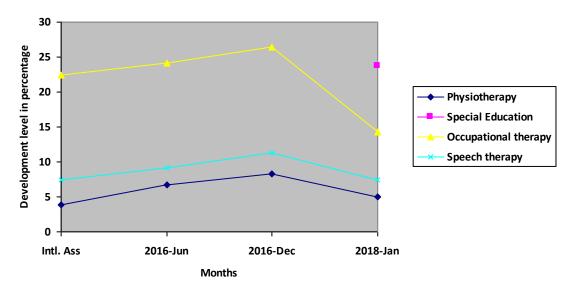

# Progress Report – percentages indicated below represent progress in the current period as dated. 100% represents child's normal development

| Nature of rehabilitation services given | Assessment<br>Jun 16 | Assessment<br>Dec 16 | Assessment<br>Jan 2018 |
|-----------------------------------------|----------------------|----------------------|------------------------|
| Physiotherapy                           | 6.67%                | 8.34%                | 5%                     |
| Special Education                       | N/A                  | N/A                  | 23.75%                 |
| Occupational therapy                    | 24.15%               | 26.49%               | 14.29%                 |
| Speech therapy                          | 9.12%                | 11.34%               | 7.50%                  |

## **Graphical report**