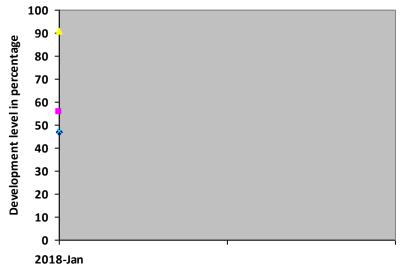

Progress Report – percentages indicated below represent progress in the current period as dated. 100% represents child's normal development

| Nature of rehabilitation services given | Assessment<br>Jan 18 |  |  |
|-----------------------------------------|----------------------|--|--|
| Physiotherapy                           | 47%                  |  |  |
| Special Education                       | 55.75%               |  |  |
| Occupational therapy                    | 90.71%               |  |  |
| Speech therapy                          | 47.25%               |  |  |

# **Graphical report**

Physiotherapy
Special Education
Coccupational therapy
Speech therapy

Months