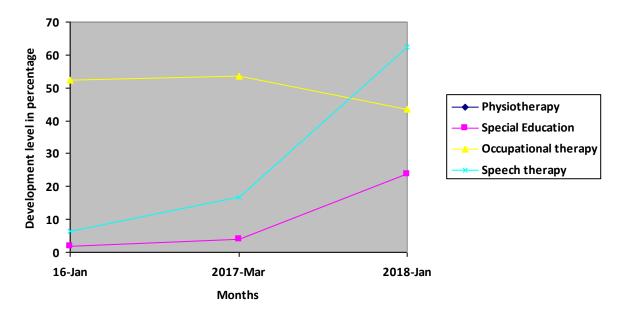

## **Progress Report – percentages indicated below represent progress in the current period as dated. 100% represents child's normal development**

| Nature of rehabilitation services given | Assessment<br>Mar 16 | Assessment<br>Mar 17 | Assessment<br>Jan 18 |
|-----------------------------------------|----------------------|----------------------|----------------------|
| Physiotherapy                           | N/A                  | N/A                  | N/A                  |
| Special Education                       | 1.88%                | 4.10%                | 23.65%               |
| Occupational therapy                    | 52.25%               | 53.64%               | 43.43%               |
| Speech therapy                          | 6.25%                | 16.80%               | 62.5%                |

## **Graphical report**