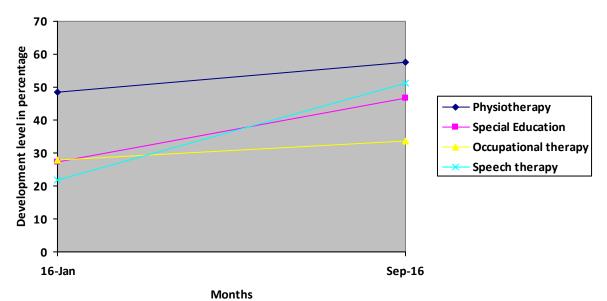

# **Progress Report – percentages indicated below represent progress in the current period as dated.** 100% represents child's normal development

| Nature of rehabilitation services given | Initial<br>Assessment<br>Jan 16 | Assessment<br>Sep 16 |
|-----------------------------------------|---------------------------------|----------------------|
| Physiotherapy                           | 48.48%                          | 57.72%               |
| Special Education                       | 27.21%                          | 46.67%               |
| Occupational therapy                    | 27.92%                          | 33.64%               |
| Speech therapy                          | 21.88%                          | 51.17%               |

# **Graphical report**