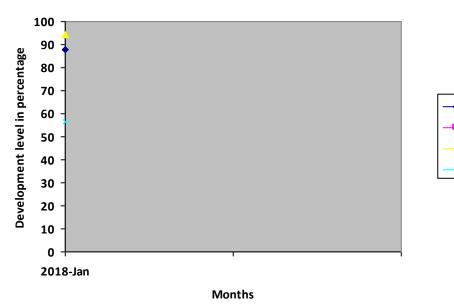

## Progress Report – percentages indicated below represent progress in the current period as dated. 100% represents child's normal development

– Physiotherapy

**Special Education** 

Speech therapy

**Occupational therapy** 

| Nature of rehabilitation services given | Assessment<br>Jan 18 |  |  |
|-----------------------------------------|----------------------|--|--|
| Physiotherapy                           | 88%                  |  |  |
| Special Education                       | N/A                  |  |  |
| Occupational therapy                    | 94.43%               |  |  |
| Speech therapy                          | 56.5%                |  |  |

## **Graphical report**