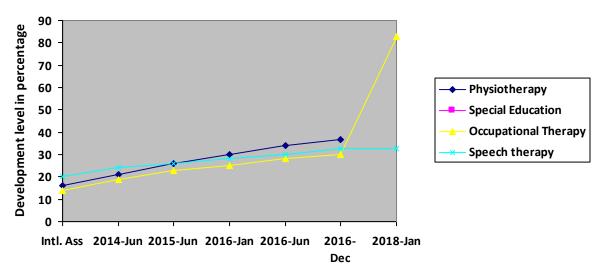

# Progress Report – percentages indicated below represent progress in the current period as dated. 100% represents child's normal development

| Nature of rehabilitation services given | Initial<br>Assessment | Assessment<br>Dec 16 | Assessment<br>Jan 18 |
|-----------------------------------------|-----------------------|----------------------|----------------------|
| Physiotherapy                           | 16%                   | 36.72%               | N/A                  |
| Special Education                       | N/A                   | N/A                  | N/A                  |
| Occupational therapy                    | 14%                   | 30.16%               | 82.71%               |
| Speech therapy                          | 20%                   | 32.89%               | 32.5%                |

### **Graphical report**