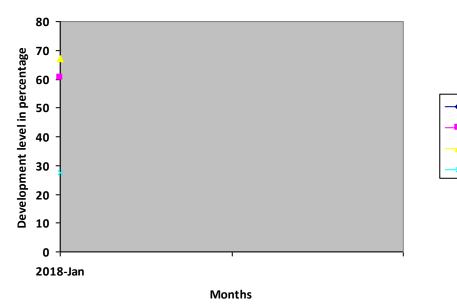

## **Progress Report – percentages indicated below represent progress in the current period as dated.** 100% represents child's normal development

Physiotherapy
 Special Education

**Occupational therapy** 

Speech therapy

| Nature of rehabilitation services given | Assessment<br>Jan 18 |
|-----------------------------------------|----------------------|
| Physiotherapy                           | N/A                  |
| Special Education                       | 60.55%               |
| Occupational therapy                    | 67.14%               |
| Speech therapy                          | 27.5%                |

## **Graphical report**