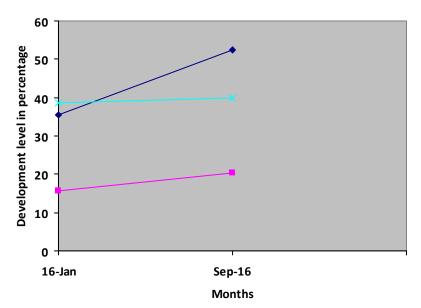

| Nature of rehabilitation services given | Initial<br>Assessment<br>Jan 16 | Assessment<br>Sep 16 |
|-----------------------------------------|---------------------------------|----------------------|
| Physiotherapy                           | 35.39%                          | 52.41%               |
| Special Education                       | 15.58%                          | 20.23%               |
| Occupational therapy                    | N/A                             | N/A                  |
| Speech therapy                          | 38.67%                          | 39.84%               |

## **Graphical report**

Physiotherapy
Special Education
Coccupational therapy
Speech therapy