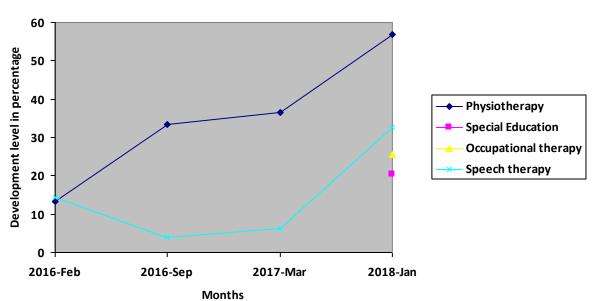

Progress Report – percentages indicated below represent progress in the current period as dated. 100% represents child's normal development.

| Nature of rehabilitation services given | Initial<br>Assessment<br>Feb 16 | Assessment<br>Sep 16 | Assessment<br>Mar 17 | Assessment<br>Jan 18 |
|-----------------------------------------|---------------------------------|----------------------|----------------------|----------------------|
| Physiotherapy                           | 13.33                           | 33.33%               | 36.40%               | 57%                  |
| Special Education                       | N/A                             | N/A                  | N/A                  | 20.3%                |
| Occupational therapy                    | N/A                             | N/A                  | N/A                  | 25.57%               |
| Speech therapy                          | 14.45%                          | 3.91%                | 6.15%                | 32.5%                |

# **Graphical report**