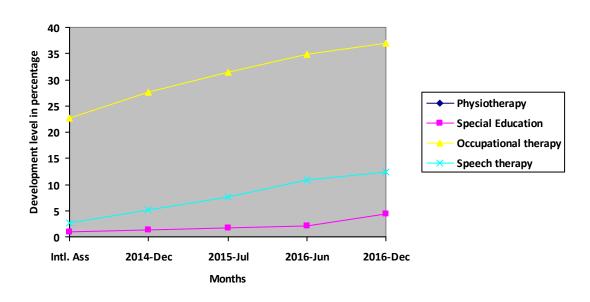

# Description of child condition at the time of initial assessment : (Jun 14)

- Cognitive problem
- Discriminating problem
- Limitation of forearm movement
- Poor grip strength

Progress Report – percentages indicated below represent progress in the current period as dated. 100% represents child's normal development

| Nature of rehabilitation services given | Initial<br>Assessment | Dec 14 | Jul 15 | Jun 16 | Dec 16 |
|-----------------------------------------|-----------------------|--------|--------|--------|--------|
| Physiotherapy                           | N/A                   | N/A    | N/A    | N/A    | N/A    |
| Special Education                       | 0.92%                 | 1.27%  | 1.80%  | 2.19%  | 4.32%  |
| Occupational therapy                    | 22.67%                | 27.69% | 31.46% | 34.81% | 36.94% |
| Speech therapy                          | 2.67%                 | 5.22%  | 7.64%  | 10.94% | 12.38% |

# **Graphical report**