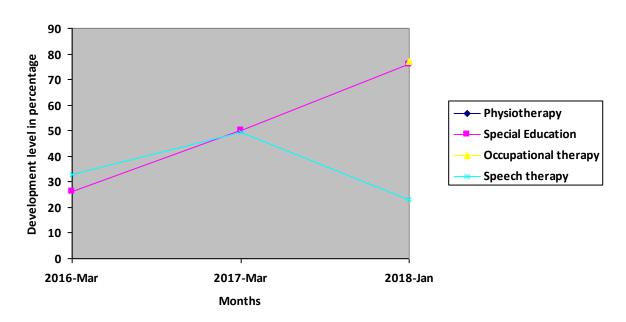

# Progress Report – percentages indicated below represent progress in the current period as dated. 100% represents child's normal development

| Nature of rehabilitation services given | Initial<br>Assessment<br>Mar 16 | Assessment<br>Mar 17 | Assessment<br>Jan 18 |
|-----------------------------------------|---------------------------------|----------------------|----------------------|
| Physiotherapy                           | N/A                             | N/A                  | N/A                  |
| Special Education                       | 26.05%                          | 50.23%               | 76.05%               |
| Occupational therapy                    | N/A                             | N/A                  | 77%                  |
| Speech therapy                          | 32.81%                          | 49.22%               | 23.25%               |

## **Graphical report**