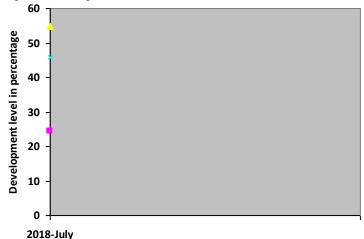

# Progress Report – percentages indicated below represent progress in the current period as dated. 100% represents child's normal development

| Nature of rehabilitation services given | Assessment<br>July 2018 |
|-----------------------------------------|-------------------------|
| Physiotherapy                           | N/A                     |
| Special Education                       | 24.44                   |
| Occupational therapy                    | 54.76                   |
| Speech therapy                          | 45.88                   |

## **Graphical report**