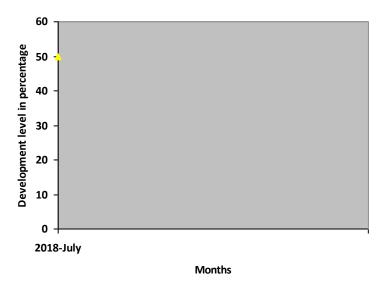

# Therapy given:

Occupational therapy

Description of child condition at the time of initial assessment: ( July 18)

1. Limitation of Functional activity

Progress Report – percentages indicated below represent progress in the current period as dated. 100% represents child's normal development

| Nature of rehabilitation services given | Assessment<br>July 2018 |  |
|-----------------------------------------|-------------------------|--|
| Physiotherapy                           | N/A                     |  |
| Special Education                       | N/A                     |  |
| Occupational therapy                    | 49.76                   |  |
| Speech therapy                          | N/A                     |  |

# **Graphical report**